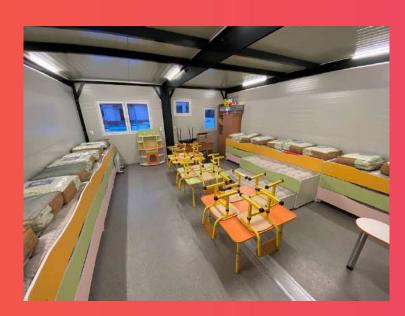

### Mobile Preschool – Borodyanka (UA)

Modular unit based kindergarten was built near the playground of the destroyed building (Borodyanka/Ukraine).

Build up time: 5 days/4 person The kindergarten consists of the following:

- 4 Activity rooms, Dining room,
- Kitchen, 2 Sanitary blocks, Changing room, Laundry

PRODUCT CN20 standard (23 units) CN container corridor Children's sanitary container Office container