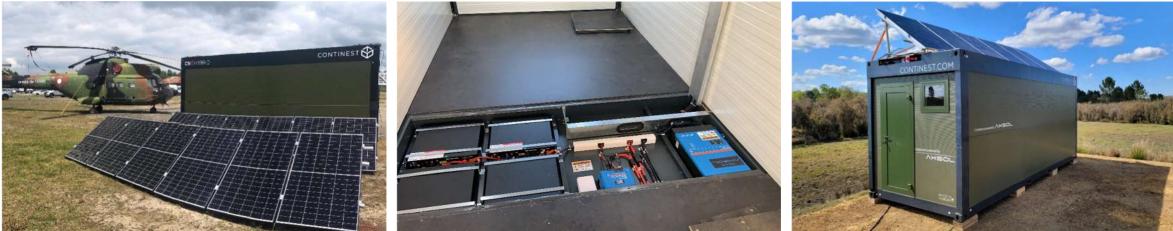

# **CN Hybrid**-Tactical shelters

Partial to Fully Self-Sufficient Energy Supply

#### This new CN Hybrid container has the ability to use several external power sources like

- Solar power from the attached PV panel
- External power generator
- Built in batteries

#### As well as from the normal power grid

- 50–70% less fuel consumption of gensets
- 80% reduction of generator maintenance

**CN** HYBRID