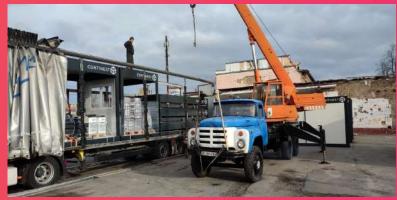

Mobile preschool Borodyanka (UA)

APPEAL OF CONSCIENCE FOUNDATION

### Mobile Preschool – Borodyanka (UA)

Modular unit based kindergarten was built near the playground of the destroyed building (Borodyanka/Ukraine).

Build up time: 5 days/4 person The kindergarten consists of the following:

- 4 Activity rooms, Dining room,
- Kitchen, 2 Sanitary blocks, Changing room, Laundry

PRODUCT CN20 standard (23 units) CN container corridor Children's sanitary container Office container