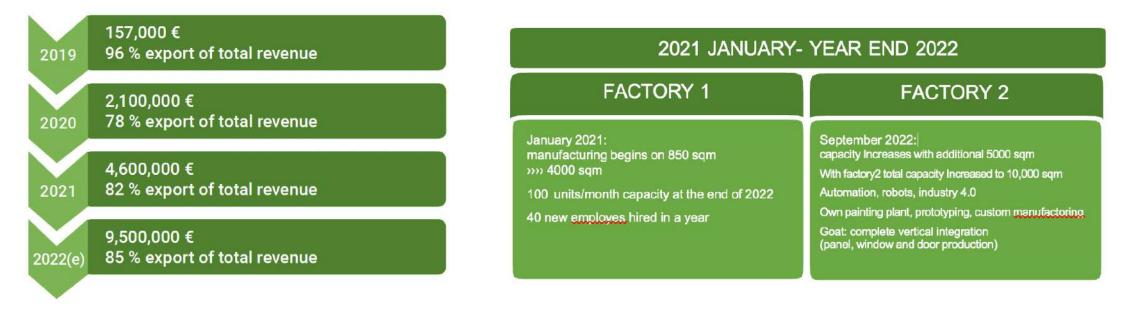

# Manufacturing

#### JANUARY 2021

#### JANUARY 2023

FACTORY 2

#### FACTORY 1

- January 2021: manufacturing begins:
  - 4.500 sqm
- 100 units/month capacity at the end of 2022
- 90 employees

#### • September 2022: capacity increases with additional 5.500 sqm

- With Factory2 total capacity increased to 10,000 SQM
- Automation, Welding Robots, Industry 4.0
- Own painting plant, prototyping, custom manufacturing
- Goal: complete vertical integration (panel, window and door production)