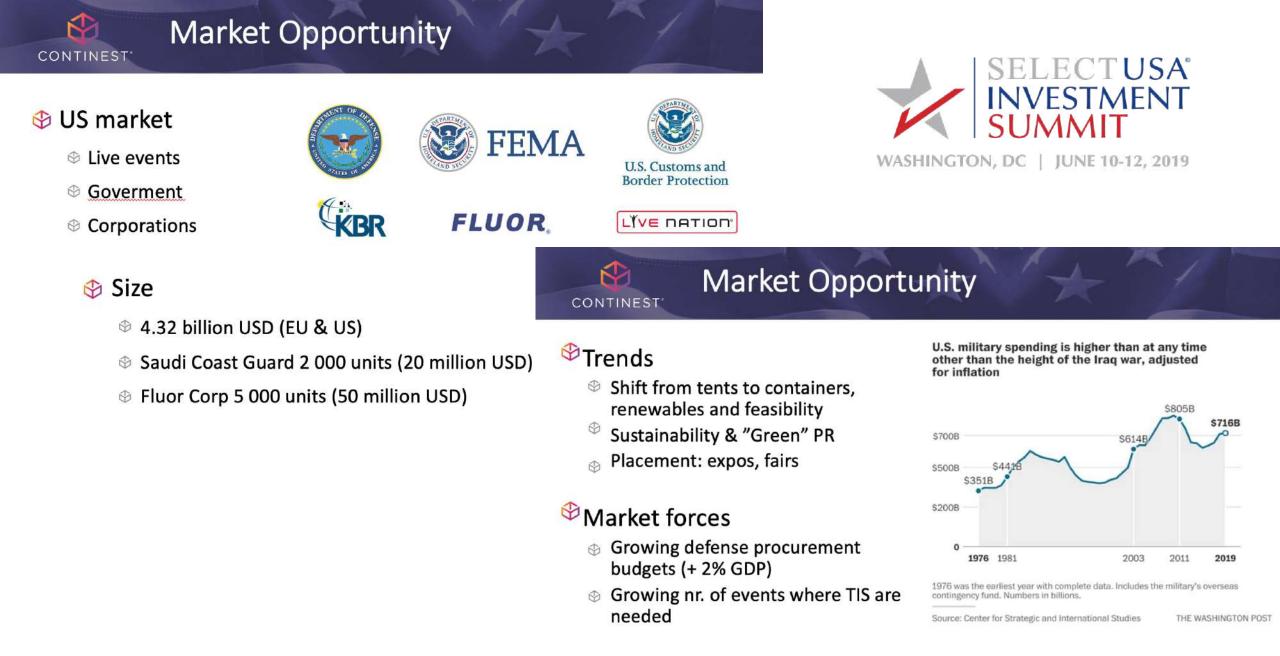

### European Procurement Forum – SelectUSA 2019

- In April, Continest introduced the company at the EU-UN joint event at the European Procurement Forum
- SelectUSA Tech Pitch Awards "Second Prize" (2019) – Washington D.C., USA;