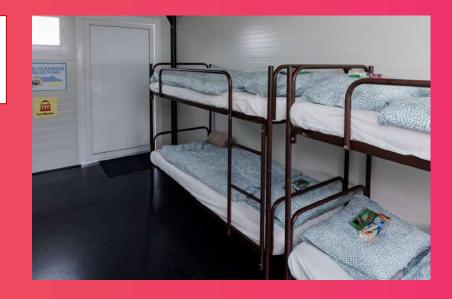

### Mobile Preschool – Borodyanka (UA)

Modular unit based kindergarten was built near the playground of the destroyed building (Borodyanka/Ukraine).

Build up time: 5 days/4 person The kindergarten consists of the following:

- 4 Activity rooms, Dining room,
- Kitchen, 2 Sanitary blocks, Changing room, Laundry

PRODUCT CN20 standard (23 units) CN container corridor Children's sanitary container Office container