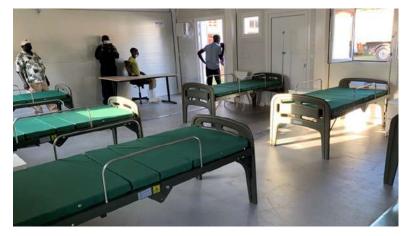

#### CN10 Standard

Medical Units

# Standard products CN10 & CN20

Accomodations, TOC/C2/OPS room, isolated area