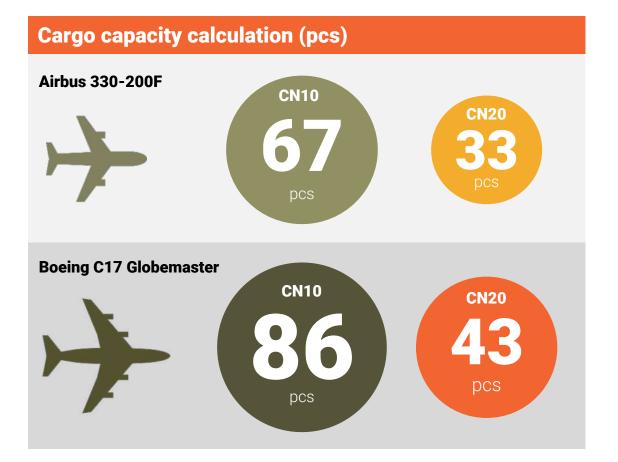

ns.

- Mobile, scalable and modular
- Environmetally friendly 80% reduction of CO<sub>2</sub> emissions
- Fast deployment complete installation within few hours
- High comfort insulated units that can be cooled or heated
- Cost efficiency in transport & storage
- Infrastructure
  for relatively short-term needs in various locations







# Fast **deployment**



#### **Quick and easy set up and teardown** on levelled surface 5–10 minutes / container



**Staff needed** 1 crew + 1 operator (forklift)







1-2 minutes lifting

2-3 minutes stabilizing **Ready** for operation

5 minutes teardown









VIEW VIDEO







CN20 Standard

CN Retail Unit



#### CN10 Standard

Medical Units

### Feasability of land transport





Cargo capacity calculation





# Feasibility of air transport







# Manufacturing

#### JANUARY 2021

#### JANUARY 2023

FACTORY 2

#### FACTORY 1

- January 2021: manufacturing begins:
  - 4.500 sqm
- 100 units/month capacity at the end of 2022
- 90 employees

#### • September 2022: capacity increases with additional 5.500 sqm

- With Factory2 total capacity increased to 10,000 SQM
- Automation, Welding Robots, Industry 4.0
- Own painting plant, prototyping, custom manufacturing
- Goal: complete vertical integration (panel, window and door production)



## Continest **factory**

- In-house engineering and manufacturing
- Prototyping and serial production
- International engineering and technological partners





New machinery installed



### Continest **Digital** Twin Factory





11. Figure Sheet laser cell isometric view





18. Figure Tube