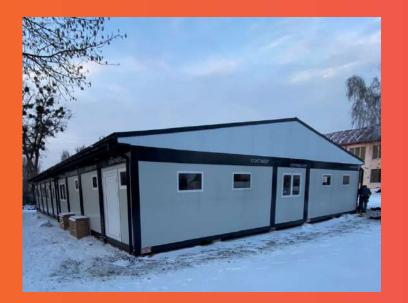

### Mobile Preschool – Borodyanka (UA)

Modular unit based kindergarten was built near the playground of the destroyed building (Borodyanka/Ukraine).

Build up time: 5 days/4 person The kindergarten consists of the following:

- 4 Activity rooms, Dining room,
- Kitchen, 2 Sanitary blocks, Changing room, Laundry

PRODUCT CN20 standard (23 units) CN container corridor Children's sanitary container Office container