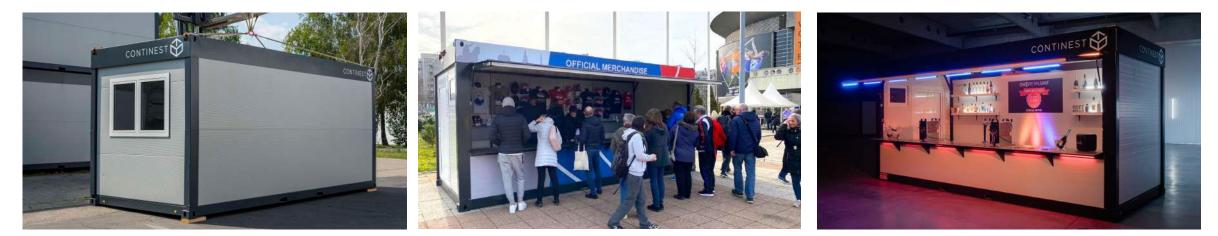

# Standard products CN10 & CN20

Accomodations, TOC/C2/OPS room, isolated area

#### **CN10 Standard**

## CN Cargo

The next generation logistical solution

- 2 Pallet width, to match current industry standards;
- Sustainable technology with long-term economic benefits;
- Strong & durable;
- Setup in minutes, using basic equipment;
- Manufactured in the EU (Hungary);
- Certificate No. CNFU-2223 2023