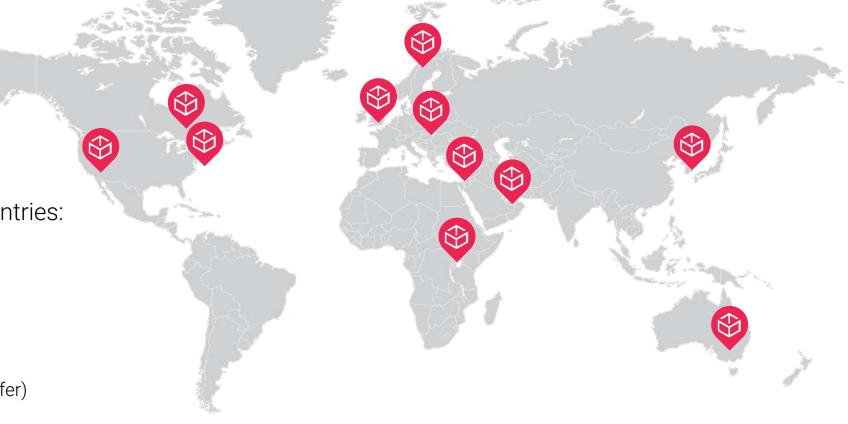

# Continest markets

Continest foldable containers are used in nearly 20 countries

Global Marketplace:

- Europe (e.g. Ukraine)
- North America (Canada, USA)
- Middle East (Israel, KSA)
- Gulf countries (GCC)
- Africa (Uganda)
- Asia (Singapore)

#### Most important market partner countries:

- United Kingdom
- Scandinavia (Norway, Sweden, Denmark)
- Australia

#### Production capacity

- Hungary
- United Arab Emirates DUBAI (tech transfer)
- USA (in progress)