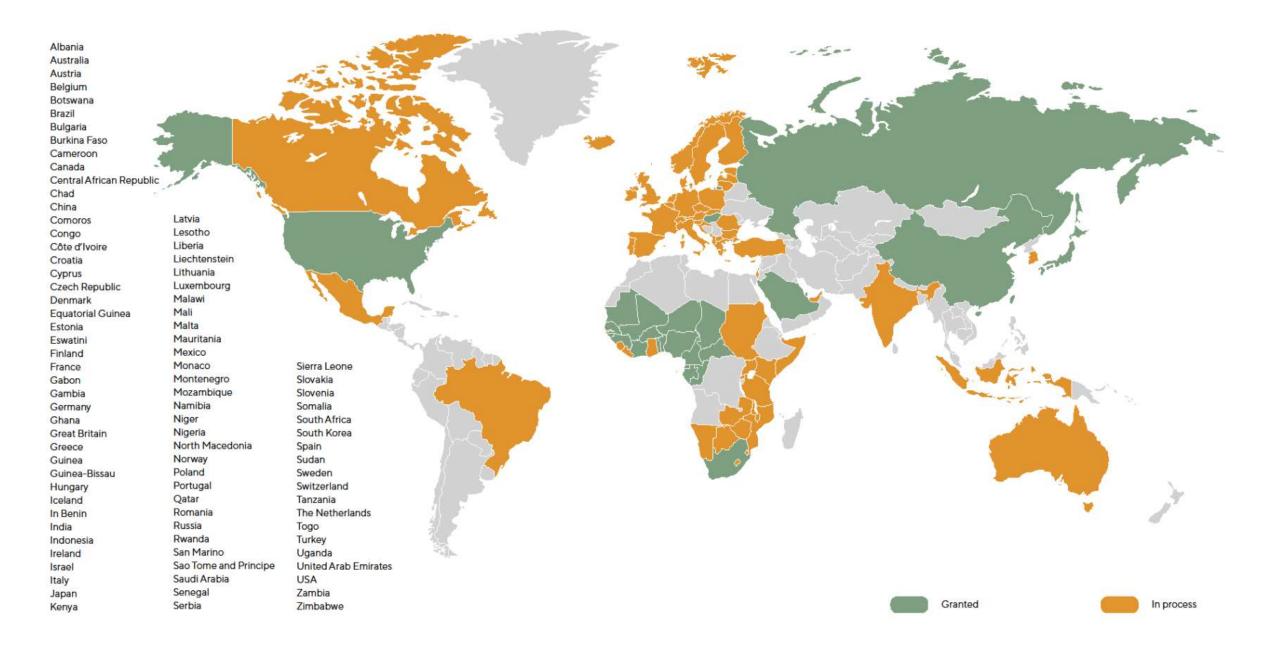

#### **Continest** Patent Application Process

# Continest markets

Continest foldable containers are used in nearly 20 countries

Global Marketplace:

- Europe (e.g. Ukraine)
- North America (Canada, USA)
- Middle East (Israel, KSA)
- Gulf countries (GCC)
- Africa (Uganda)
- Asia (Singapore)

#### Most important market partner countries:

- United Kingdom
- Scandinavia (Norway, Sweden, Denmark)
- Australia

#### Production capacity

- Hungary
- United Arab Emirates DUBAI (tech transfer)
- USA (in progress)