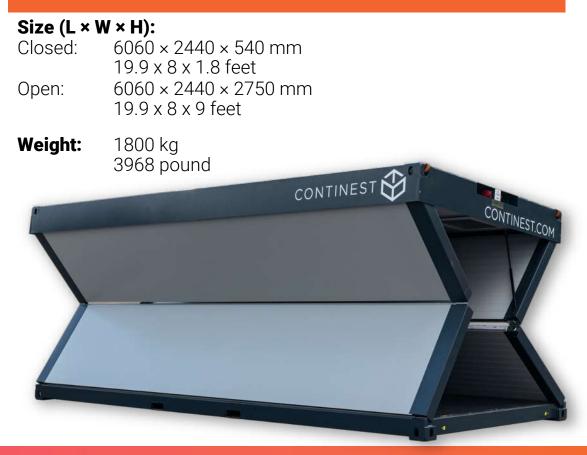

#### Size (L × W × H):

- Closed: 3000 × 2440 × 490 mm 9.8 x 8 x 1.6 feet Open: 3000 × 2440 × 2610 mm 9.8 x 8 x 8.6 feet
- Weight: 900 kg
  - 1984 pound

Scan

: