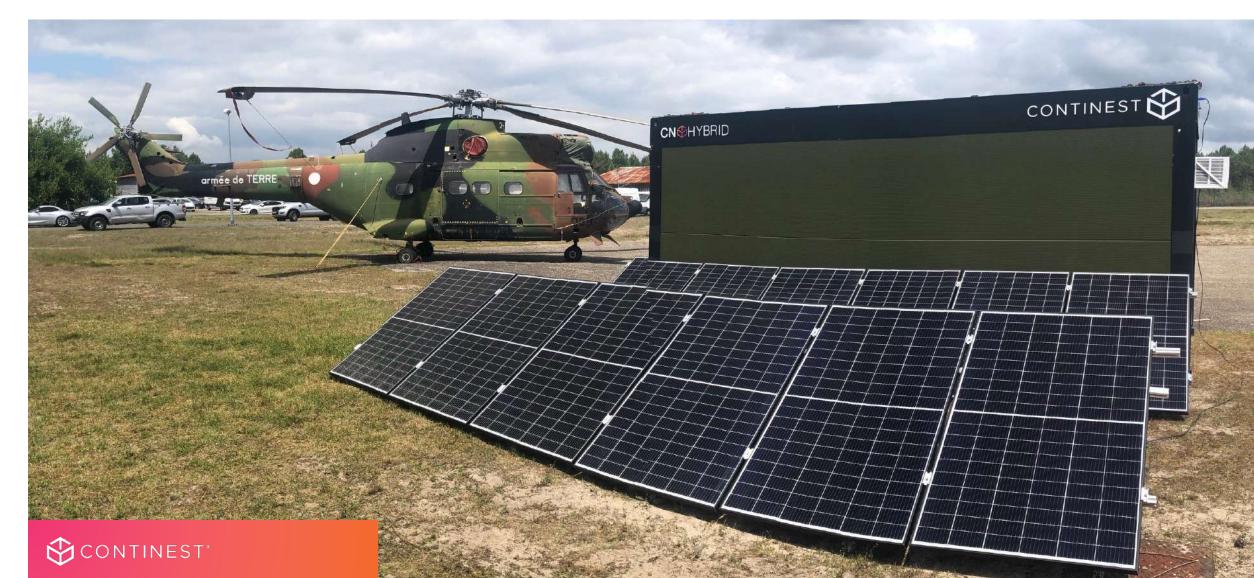

# **CN Hybrid**-Tactical shelters

Partial to Fully Self-Sufficient Energy Supply

#### This new CN Hybrid container has the ability to use several external power sources like

- Solar power from the attached PV panel
- External power generator
- Built in batteries

#### As well as from the normal power grid

- 50–70% less fuel consumption of gensets
- 80% reduction of generator maintenance

**CN** HYBRID