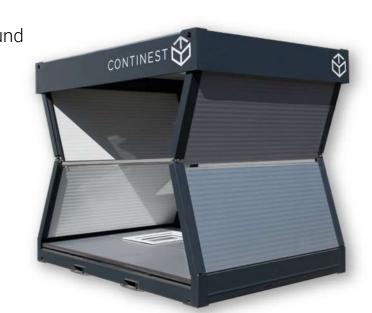

# Manufacturing

NATO Stock Number CN10: 5410-51-000-9513 NATO Stock Number CN20:5410-51-000-9514 NATO Stock Number CN Mobile Shooting Range:5410-51-000-9698 NCAGE code: 2054V

UNGM #739156

#### CN10 Standard

Medical Units

#### **CN10 Standard**

#### Size (L × W × H):

- Closed: 3000 × 2440 × 490 mm 9.8 x 8 x 1.6 feet Open: 3000 × 2440 × 2610 mm 9.8 x 8 x 8.6 feet
- Weight: 900 kg
  - 1984 pound

Scan

: