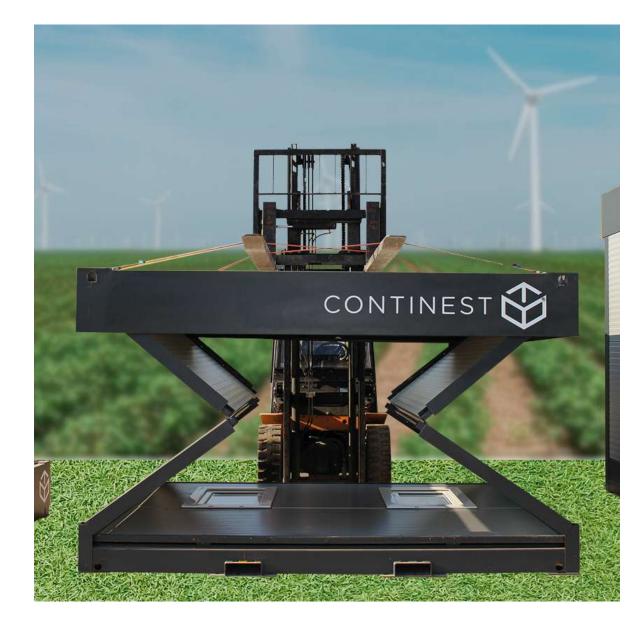

# Fast **deployment**

#### **Quick and easy set up and teardown** on levelled surface 5–10 minutes / container

**Staff needed** 1 crew + 1 operator (forklift)

1-2 minutes lifting

2-3 minutes stabilizing **Ready** for operation

5 minutes teardown

VIEW VIDEO

CN20 Standard

CN Retail Unit