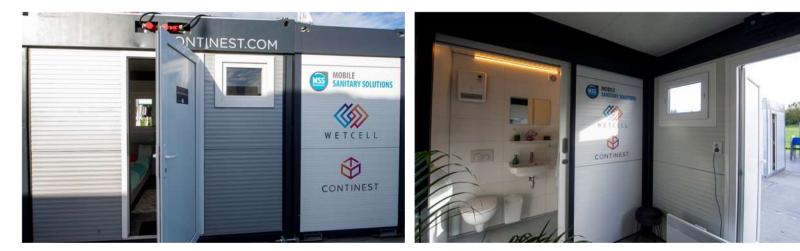

#### CN Sanitary WetCell

A **CN Sanitary WetCell** is equipped with a regular flush toilet, a sink and a shower. Furthermore, it comes with a heater to keep the unit warm, as well as with a tankless water heater to ensure 24/7 warm water availability.

**Fully equipped sanitary unit** can be connected to both CN10 & CN20 containers.