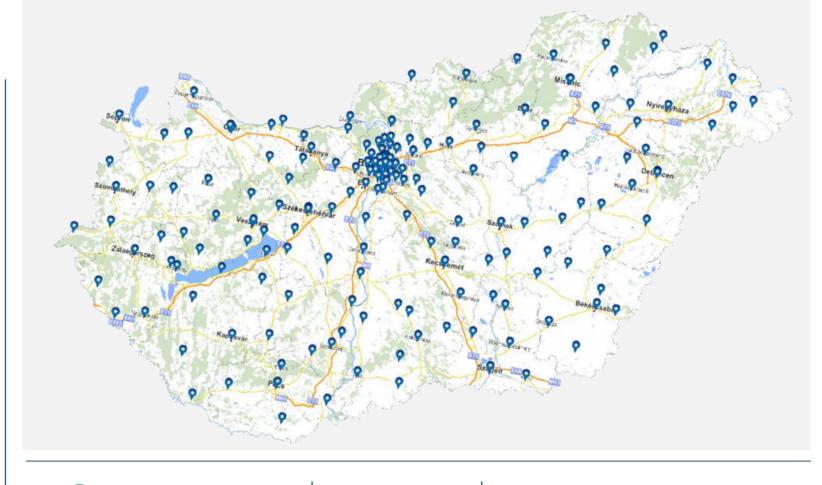

#### **TOP3** player among the leading banks

~3300

employees

HUF 2 363 billion credit volume

eg. 1 million

489 ATMs
225 cash-in ATMs

the sales network of Business Banking Division – 11 regional business center