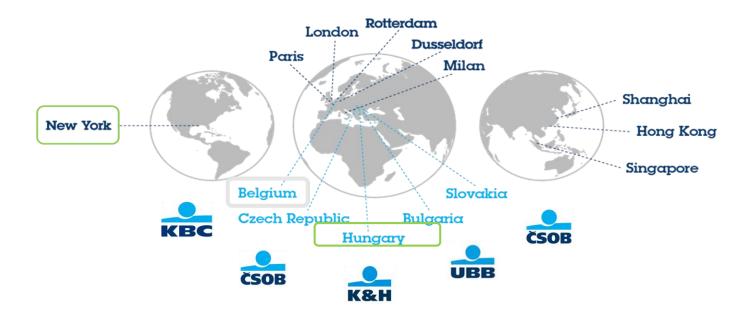

## strong background: KBC Group

#### >> stability, liquidity and strong capital base

- XBC is an active professional 100% shareholder of K&H Bank
- XBC group provides bank-insurance services to retail, SME and mid-cap clients in Belgium, the Czech Republic, Slovakia, Hungary and Bulgaria
- > The K&H's liquidity position is outstanding: loan-to-deposit ratio of 68% (2022) funding is not an obstacle in lending
- The K&H's capital base is strong: capital adequacy rate is 17,1% (2022) far above the required minimum level
- > The K&H's net profit: HUF 67,6 bln (2022)