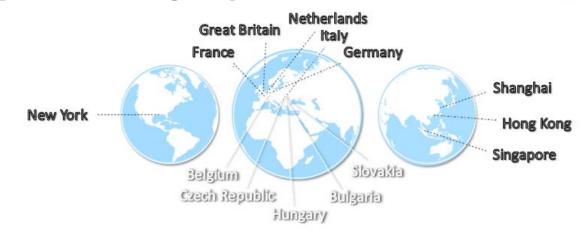

## strong background: KBC Group

#### >> stability, liquidity and strong capital base

- XBC is an active professional 100% shareholder of K&H Bank
- XBC group provides bank-insurance services to retail, SME and mid-cap clients in Belgium, the Czech Republic, Slovakia, Hungary and Bulgaria
- > The K&H's liquidity position is outstanding: loan-to-deposit ratio of 68% (2022) funding is not an obstacle in lending
- The K&H's capital base is strong: capital adequacy rate is 17,1% (2022) far above the required minimum level
- > The K&H's net profit: HUF 67,6 bln (2022)